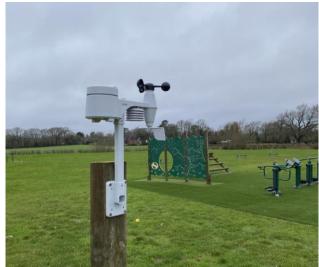

## Wivelsfield Primary School Weather Station

Dear Parents / carers,

During the Autumn term, Wivelsfield Primary School invested in a weather station. This was purchased to support the learning in Geography, Science and Maths, as well as other areas of the curriculum.

Due to the school closures, it has unfortunately stood unused, and we thought it would be great for you to get involved from home.

There are various ways to access the data it records, and with the incoming wet spell, it will be a great opportunity to put it through its paces. Further details on how to access the data will be put on the next page.