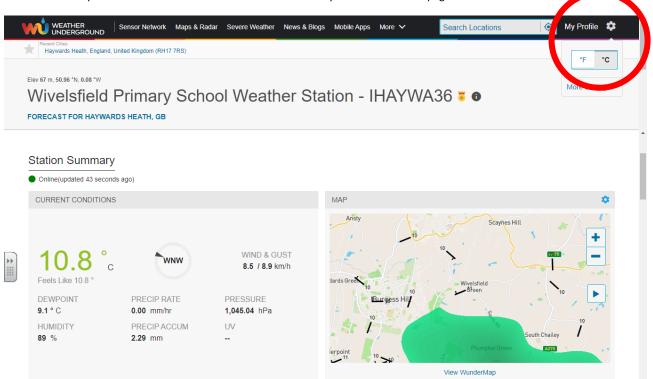

## How to access the data from the Wivelsfield Weather Station.

Data from the Wivelsfield weather station can be found at: https://www.wunderground.com/dashboard/pws/IHAYWA36

Please make sure you change the settings to °C so that the data shows up in the correct unit.

There is a summy of the current conditions with further details as you scroll down the page.

Alternatively, you can download the PTS Monitor App, available from the app store.

Personal Weather Station Matt Brady Designed for iPad #136 in Weather \*\*\*\*\* 4.7 • 67 Ratings Free You will need to search for our weather stations ID: IHAYWA36